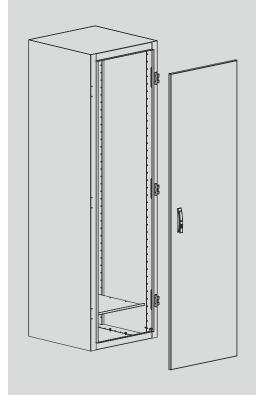

**Lock:** 3 mm double-bit

**Hinge:** mounted with 120° opening. **Supply includes:** enclosure, door with lock, bottom

enclosure, door with lock, bottom protection, grounding set, key, packing.Options:special coloring,