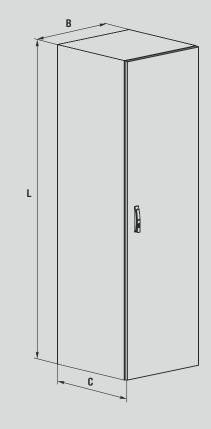

special dimensions

Accessories: detailed information look
System Accessories

**Drawing:** page №96

| Height L, mm | Width B, mm | Depth C, mm | Order No. |
|--------------|-------------|-------------|-----------|
| 1400         | 600         | 400         | XM66-1464 |
| 1400         | 600         | 600         | XM66-1466 |
| 1400         | 800         | 400         | XM66-1484 |
| 1400         | 800         | 600         | XM66-1486 |
| 1600         | 600         | 400         | XM66-1664 |
| 1600         | 600         | 600         | XM66-1666 |
| 1600         | 800         | 400         | XM66-1684 |
| 1600         | 800         | 600         | XM66-1686 |
| 1800         | 600         | 400         | XM66-1864 |
| 1800         | 600         | 600         | XM66-1866 |
| 1800         | 800         | 400         | XM66-1884 |
| 1800         | 800         | 600         | XM66-1886 |
| 2000         | 600         | 400         | XM66-2064 |
| 2000         | 600         | 600         | XM66-2066 |
| 2000         | 800         | 400         | XM66-2084 |
| 2000         | 800         | 600         | XM66-2086 |