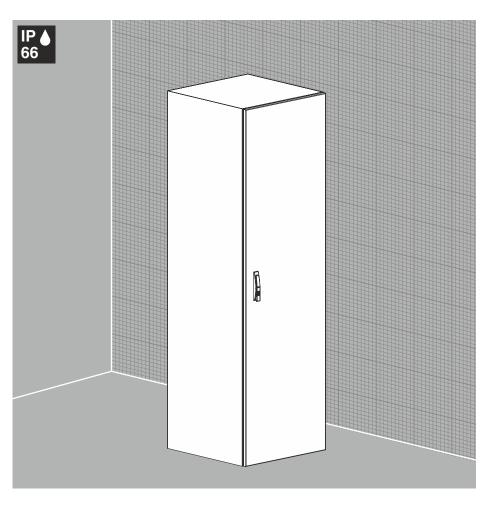

## **Power distribution enclosures XM66**

## **Technical characteristics**

 Protection degree:
 IP66, IK10

 Un, B:
 1000

 In, A:
 2500

 Load, kg:
 800

**Type of construction:** welded enclosure **Material:** sheet steel

Surface: RAL 7035 structured powder coating
Sealing: all-round foamed-in PU seal