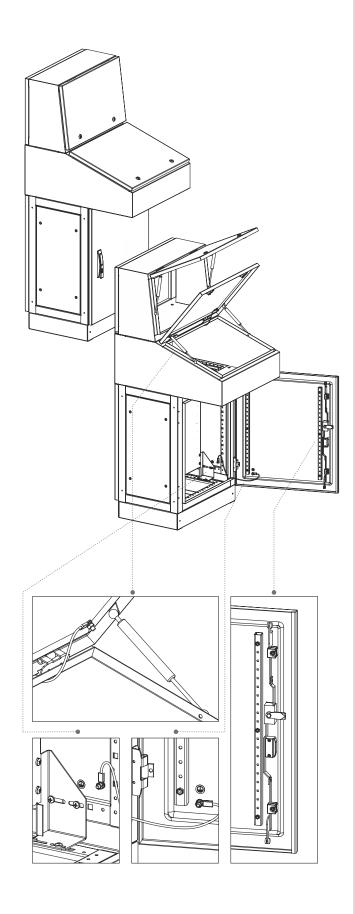

## Enclosures are designed according to the following requirements of panel builders:

- Modularity
- Convenience of installation
- Protection degree IP55
- Resistance to external mechanical influence of not less IK10
- A possibility of installation of a cabinet on a plinth 100 and 200 mm high
- All-round foamed-in PU seal against mechanical deformation and influence of the external environment
- Mounting plate from galvanized steel 2.0 mm thick with marking for installation of electrical devices
- The anticorrosive covering is reached by phosphatization operation, and the decorative covering is executed by wear proof powder paint of light gray color (RAL7035)