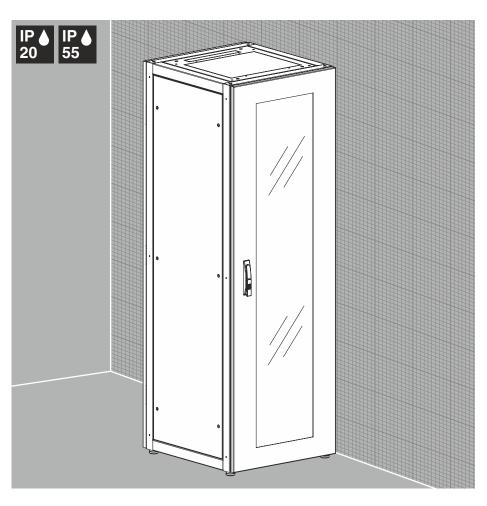

## 19" Server enclosures with viewing door XL-IT, XL55-IT

## **Technical characteristics**

Protection degree: IP20, IP55, IK08

600 Load, kg:

Type of construction: welded framework of steel frames

Material:

framework: sheet steel; door: sheet steel, glass; walls: sheet steel; 19" profiles: sheet steel.

Surface:

framework, door and walls: RAL 7035 structured powder coating; 19" profiles: galvanized

3-point double-bit lock with twist handle

Hinge:

Lock:

mounted with 120° opening

**Supply includes:** 

framework with roof panel, viewing door, back wall, side walls, set for 19" installation, screw support, keys, packing