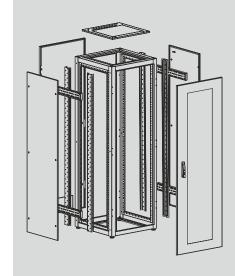

Surface:

framework, door and walls: RAL 7035 structured powder coating; 19" profiles: galvanized

3-point double-bit lock with twist handle

Hinge:

Lock:

mounted with 120° opening

**Supply includes:** 

framework with roof panel, viewing door, back wall, side walls, set for 19" installation, screw support, keys, packing