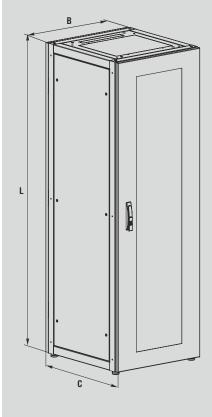

## XL-IT

| Montage-<br>Height, HE | Height L, mm | Width B, mm | Depth C, mm | Order No.   |
|------------------------|--------------|-------------|-------------|-------------|
| 37                     | 1800         | 600         | 800         | XL-IT37U68  |
| 42                     | 2000         | 600         | 800         | XL-IT42U68  |
| 46                     | 2200         | 600         | 800         | XL-IT46U68  |
| 42                     | 2000         | 800         | 600         | XL-IT42U86  |
| 42                     | 2000         | 800         | 800         | XL-IT42U88  |
| 46                     | 2200         | 800         | 600         | XL-IT46U86  |
| 46                     | 2200         | 800         | 800         | XL-IT46U88  |
| 24                     | 1200         | 600         | 1000        | XL-IT24U610 |
| 28                     | 1400         | 600         | 1000        | XL-IT28U610 |
| 33                     | 1600         | 600         | 1000        | XL-IT33U610 |
| 37                     | 1800         | 600         | 1000        | XL-IT37U610 |
| 42                     | 2000         | 600         | 1000        | XL-IT42U610 |
| 46                     | 2200         | 600         | 1000        | XL-IT46U610 |
| 42                     | 2000         | 800         | 1000        | XL-IT42U810 |
| 46                     | 2200         | 800         | 1000        | XL-IT46U810 |

## XL55-IT

| Montage-<br>Height, HE | Height L, mm | Width B, mm | Depth C, mm | Order No.    |
|------------------------|--------------|-------------|-------------|--------------|
| 42                     | 2000         | 600         | 600         | XL55-IT42U66 |
| 42                     | 2000         | 600         | 800         | XL55-IT42U68 |
| 42                     | 2000         | 800         | 600         | XL55-IT42U86 |