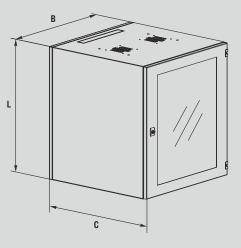

| Montage-<br>Height, HE | Height L, mm | Width B, mm | Depth C, mm | Order No. |
|------------------------|--------------|-------------|-------------|-----------|
| 4                      | 250          | 600         | 400         | X-IP4U64  |
| 6                      | 350          | 600         | 400         | X-IP6U64  |
| 6                      | 350          | 600         | 600         | X-IP6U66  |
| 9                      | 500          | 600         | 400         | X-IP9U64  |
| 9                      | 500          | 600         | 600         | X-IP9U66  |
| 12                     | 650          | 600         | 400         | X-IP12U64 |
| 12                     | 650          | 600         | 600         | X-IP12U66 |
| 15                     | 800          | 600         | 400         | X-IP15U64 |
| 15                     | 800          | 600         | 600         | X-IP15U66 |
| 18                     | 950          | 600         | 400         | X-IP18U64 |
| 18                     | 950          | 600         | 600         | X-IP18U66 |
|                        |              |             |             |           |