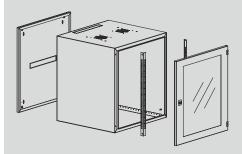

## Technical characteristics

| Protection degree:    | IP20, IK08                                                                                                |
|-----------------------|-----------------------------------------------------------------------------------------------------------|
| Load, kg:             | 45                                                                                                        |
| Type of construction: | welded enclosure                                                                                          |
| Material:             | enclosure: sheet steel;<br>door: sheet steel, glass;<br>walls: sheet steel;<br>19" profiles: sheet steel. |
| Surface:              | enclosure and door: RAL 7035<br>structured powder coating;<br>19" profiles: galvanized                    |
| Lock:                 | 3 mm double-bit                                                                                           |
| Hinge:                | mounted with 180° opening                                                                                 |
| Supply includes:      | enclsoure, viewing door with lock, 19"<br>profiles (2 pcs.), key, packing                                 |
| Options:              | special coloring                                                                                          |
| Accessories:          | detailed information look<br>System Accessories                                                           |
| Drawing:              | page №120                                                                                                 |
|                       |                                                                                                           |