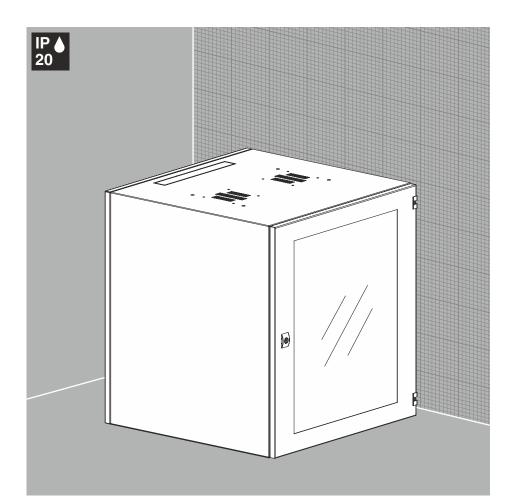

## 19" Wall mounted enclosures X-IP

## Technical characteristics

| Protection degree:    | IP20, IK08                                                                                                |
|-----------------------|-----------------------------------------------------------------------------------------------------------|
| Load, kg:             | 45                                                                                                        |
| Type of construction: | welded enclosure                                                                                          |
| Material:             | enclosure: sheet steel;<br>door: sheet steel, glass;<br>walls: sheet steel;<br>19" profiles: sheet steel. |
| Surface:              | enclosure and door: RAL 7035<br>structured powder coating;<br>19" profiles: galvanized                    |
| Lock:                 | 3 mm double-bit                                                                                           |
| Hinge:                | mounted with 180° opening                                                                                 |
| Supply includes:      | enclsoure, viewing door with lock, 19"<br>profiles (2 pcs.), key, packing                                 |
| Options:              | special coloring                                                                                          |
| Accessories:          | detailed information look<br>System Accessories                                                           |
| Drawing:              | page №120                                                                                                 |
|                       |                                                                                                           |