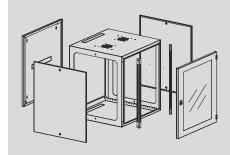

Lock: 3 mm double-bit
Hinge: mounted with 180° opening
Supply includes: onclosure viewing door with

**Supply includes:** enclsoure, viewing door with lock, 19" profiles (2 pcs.), key, packing

Options: special coloring