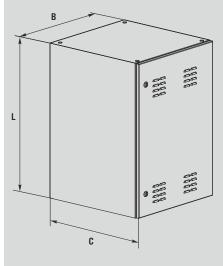

mounting plate, fans, filters, thermostat, rain roof **Options:** 

detailed information look **Accessories:** 

**System Accessories** 

**Drawing:** page №119

| Montage-<br>Height, HE | Height L, mm | Width B, mm | Depth C, mm | Order No. |
|------------------------|--------------|-------------|-------------|-----------|
| 6                      | 350          | 600         | 600         | X-CC6U66  |
| 9                      | 500          | 600         | 600         | X-CC9U66  |
| 12                     | 650          | 600         | 600         | X-CC12U66 |
| 15                     | 750          | 600         | 600         | X-CC15U66 |
| 18                     | 850          | 600         | 600         | X-CC18U66 |