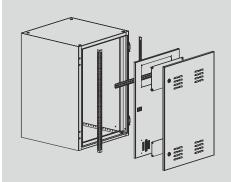

mounting plate: galvanized

all-round foamed-in PU seal

Lock: 3 mm double-bit

Sealing:

Hinge: mounted with 180° opening

**Supply includes:** 

enclosure, door external with blinds, an inside door with perforation, pockets with the filtering element and heater, the system of installation 19", a DIN lath, set of steel caps, sealing glands of cable outry grounding set packing cable entry, grounding set, packing.