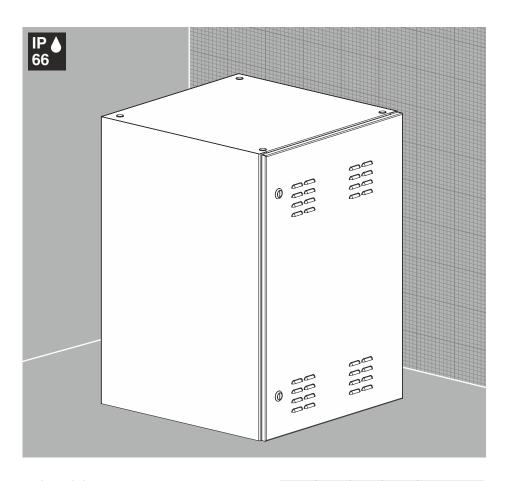

## **Technical characteristics**

Protection degree: IP66, IK10 Un, B: 1000 In, A:100 Load, kg:80 Type of construction: welded enclosure Material: sheet steel

Surface: enclosure: RAL 7035 structured powder

mounting plate: galvanized

all-round foamed-in PU seal

Lock: 3 mm double-bit

Sealing:

Hinge: mounted with 180° opening

**Supply includes:** 

enclosure, door external with blinds, an inside door with perforation, pockets with the filtering element and heater, the system of installation 19", a DIN lath, set of steel caps, sealing glands of cable outry grounding set packing cable entry, grounding set, packing.