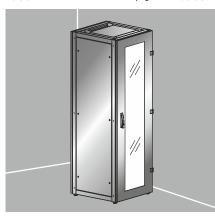

## **Stainless steel enclosures**

LS66

page 50 **SS66**  page 51 XLS55

page 46 XLDS55

possible

page 47

**XLS-IT** 

XS-IP page 52

page 53

page 54

|   | L\$66                         | SS66                      | XLS55                         | XLDS55                        |
|---|-------------------------------|---------------------------|-------------------------------|-------------------------------|
| 1 | IP66, IK10                    | IP66, IK10                | IP55, IK10                    | IP55, IK10                    |
| 2 | Stainless steel<br>1,5/2,0 mm | Stainless steel<br>1,0 mm | Stainless steel<br>1,5/2,0 mm | Stainless steel<br>1,5/2,0 mm |
| 3 | steel 2,0 mm,<br>galvanized   | possible                  | -                             | steel 2,0 mm,<br>galvanized   |
| 4 | standard                      | standard                  | standard                      | standard                      |
| 5 | possible                      | possible                  | possible                      | possible                      |
|   |                               |                           |                               |                               |
|   | XLS-IT                        | XS-IP                     |                               | XLSPUIt                       |
| 1 | IP55, IK10                    | IP20, IK10                |                               | IP55, IK10                    |
| 2 | Stainless steel<br>1,5/2,0 mm | Stainless steel<br>1,5 mm |                               | Stainless steel<br>1,5/2,0 mm |
| 3 | steel 2,0 mm,<br>galvanized   | -                         |                               | -                             |
| 4 | standard                      | standard                  |                               | standard                      |