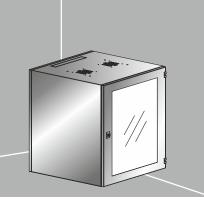

## **Stainless steel enclosures**

LS66

page 50 **SS66**  page 51 XLS55

page 46 XLDS55

possible

page 47

**XLS-IT** 

XS-IP page 52

page 53

page 54

|   | L\$66                         | SS66                      | XLS55                         | XLDS55                        |
|---|-------------------------------|---------------------------|-------------------------------|-------------------------------|
| 1 | IP66, IK10                    | IP66, IK10                | IP55, IK10                    | IP55, IK10                    |
| 2 | Stainless steel<br>1,5/2,0 mm | Stainless steel<br>1,0 mm | Stainless steel<br>1,5/2,0 mm | Stainless steel<br>1,5/2,0 mm |
| 3 | steel 2,0 mm,<br>galvanized   | possible                  | -                             | steel 2,0 mm,<br>galvanized   |
| 4 | standard                      | standard                  | standard                      | standard                      |
| 5 | possible                      | possible                  | possible                      | possible                      |
|   |                               |                           |                               |                               |
|   | XLS-IT                        | XS-IP                     |                               | XLSPUIt                       |
| 1 | IP55, IK10                    | IP20, IK10                |                               | IP55, IK10                    |
| 2 | Stainless steel<br>1,5/2,0 mm | Stainless steel<br>1,5 mm |                               | Stainless steel<br>1,5/2,0 mm |
| 3 | steel 2,0 mm,<br>galvanized   | -                         |                               | -                             |
| 4 | standard                      | standard                  |                               | standard                      |