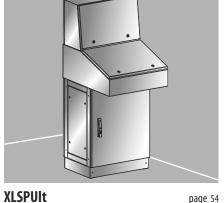

page 53

page 54

|   | L\$66                         | SS66                      | XLS55                         | XLDS55                        |
|---|-------------------------------|---------------------------|-------------------------------|-------------------------------|
| 1 | IP66, IK10                    | IP66, IK10                | IP55, IK10                    | IP55, IK10                    |
| 2 | Stainless steel<br>1,5/2,0 mm | Stainless steel<br>1,0 mm | Stainless steel<br>1,5/2,0 mm | Stainless steel<br>1,5/2,0 mm |
| 3 | steel 2,0 mm,<br>galvanized   | possible                  | -                             | steel 2,0 mm,<br>galvanized   |
| 4 | standard                      | standard                  | standard                      | standard                      |
| 5 | possible                      | possible                  | possible                      | possible                      |
|   |                               |                           |                               |                               |
|   | XLS-IT                        | XS-IP                     |                               | XLSPUIt                       |
| 1 | IP55, IK10                    | IP20, IK10                |                               | IP55, IK10                    |
| 2 | Stainless steel<br>1,5/2,0 mm | Stainless steel<br>1,5 mm |                               | Stainless steel<br>1,5/2,0 mm |
| 3 | steel 2,0 mm,<br>galvanized   | -                         |                               | -                             |
| 4 | standard                      | standard                  |                               | standard                      |