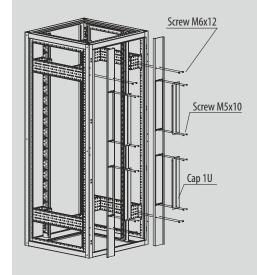

## **Technical characteristics**

POP Material: sheet steel

**Surface:** powder-coated RAL 7035

**Supply includes:** panel, 2 pcs. mounting set, package

POP-3 Material: sheet steel

**Surface:** powder-coated RAL 7035

**Supply includes:** panel, 2 pcs. mounting set, package