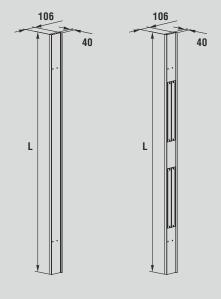

## Air limiter panel POP, POP-3

| Order No. | Dimensions (enclosure) |            | Height        |               |                          |
|-----------|------------------------|------------|---------------|---------------|--------------------------|
|           | Montage<br>Height, HE  | Height, mm | (panel) L, mm | Weight,<br>kg | Packaging<br>unit, piece |
| P0P-20    | 42                     | 2000       | 1945          | 2,29          | 2                        |
| P0P-22    | 46                     | 2200       | 2145          | 2,52          | 2                        |
| POP-20-3  | 42                     | 2000       | 1945          | 2,29          | 2                        |
| POP-22-3  | 46                     | 2200       | 2145          | 2,52          | 2                        |