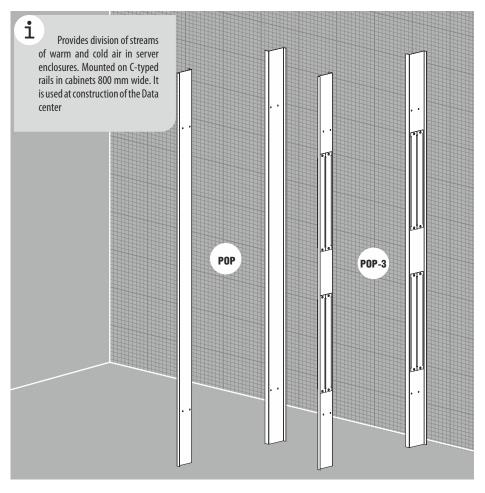

## Air limiter panel POP, POP-3

| Order No. | Dimensions (enclosure) |            | Height        |               |                          |
|-----------|------------------------|------------|---------------|---------------|--------------------------|
|           | Montage<br>Height, HE  | Height, mm | (panel) L, mm | Weight,<br>kg | Packaging<br>unit, piece |
| P0P-20    | 42                     | 2000       | 1945          | 2,29          | 2                        |
| P0P-22    | 46                     | 2200       | 2145          | 2,52          | 2                        |
| POP-20-3  | 42                     | 2000       | 1945          | 2,29          | 2                        |
| POP-22-3  | 46                     | 2200       | 2145          | 2,52          | 2                        |

## **Technical characteristics**

POP Material: sheet steel

**Surface:** powder-coated RAL 7035

**Supply includes:** panel, 2 pcs. mounting set, package

POP-3 Material: sheet steel

**Surface:** powder-coated RAL 7035