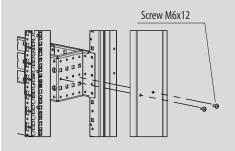

## **Technical characteristics**

POP Material: sheet steel

**Surface:** powder-coated RAL 7035

**Supply includes:** panel, 2 pcs. mounting set, package

POP-3 Material: sheet steel

**Surface:** powder-coated RAL 7035

**Supply includes:** panel, 2 pcs. mounting set, package