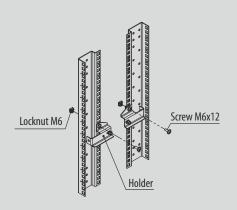

|
| PP-PK100-8  | 674                      | 100            | 5,99          | 1                        |
| PP-PK100-10 | 874                      | 100            | 7,56          | 1                        |

## **Shelves PV-PK**



## **Technical characteristics**

Material: sheet steel

Surface: powder-coated RAL 7035 shelf + mounting set, package Supply includes:

| Order No. | Shelfs<br>depth<br>C, mm | Loading,<br>kg | Weight,<br>kg | Packaging<br>unit, piece |
|-----------|--------------------------|----------------|---------------|--------------------------|
| PV-PK30-4 | 450                      | 30             | 5,32          | 1                        |
| PV-PK30-6 | 650                      | 30             | 6,77          | 1                        |