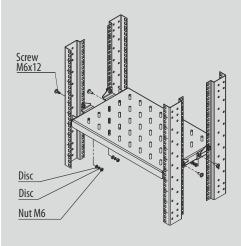

## **Shelves PP-PK**

## **Technical characteristics**

Material: sheet steel

Surface: powder-coated RAL 7035

shelf + mounting set, package **Supply includes:** 

| Order No.   | Shelfs<br>depth<br>C, mm | Loading,<br>kg | Weight,<br>kg | Packaging<br>unit, piece |
|-------------|--------------------------|----------------|---------------|--------------------------|
| PP-PK5-2    | 250                      | 5              | 1,49          | 1                        |
| PP-PK5-3    | 350                      | 5              | 2,04          | 1                        |
| PP-PK5-4    | 450                      | 5              | 2,58          | 1                        |
| PP-PK5-5    | 550                      | 5              | 3,10          | 1                        |
| PP-PK20-2   | 250                      | 20             | 1,66          | 1                        |
| PP-PK20-3   | 350                      | 20             | 2,19          | 1                        |
| PP-PK20-4   | 450                      | 20             | 2,73          | 1                        |
| PP-PK100-4  | 274                      | 100            | 2,94          | 1                        |
| PP-PK100-6  | 474                      | 100            | 4,52          | 1                        |
| PP-PK100-8  | 674                      | 100            | 5,99          | 1                        |
| PP-PK100-10 | 874                      | 100            | 7,56          | 1                        |