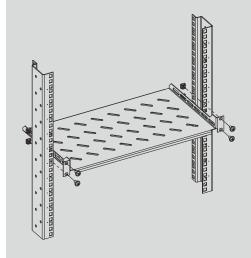

## **Shelves PV-PK**

## **Technical characteristics**

Material: sheet steel

Surface: powder-coated RAL 7035 shelf + mounting set, package Supply includes:

| Order No. | Shelfs<br>depth<br>C, mm | Loading,<br>kg | Weight,<br>kg | Packaging<br>unit, piece |
|-----------|--------------------------|----------------|---------------|--------------------------|
| PV-PK30-4 | 450                      | 30             | 5,32          | 1                        |
| PV-PK30-6 | 650                      | 30             | 6,77          | 1                        |