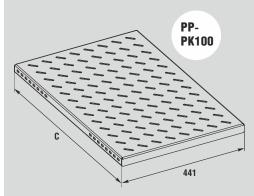

## **Technical characteristics**

Material: sheet steel

Surface: powder-coated RAL 7035

shelf + mounting set, package **Supply includes:** 

| Order No.   | Shelfs<br>depth<br>C, mm | Loading,<br>kg | Weight,<br>kg | Packaging<br>unit, piece |
|-------------|--------------------------|----------------|---------------|--------------------------|
| PP-PK5-2    | 250                      | 5              | 1,49          | 1                        |
| PP-PK5-3    | 350                      | 5              | 2,04          | 1                        |
| PP-PK5-4    | 450                      | 5              | 2,58          | 1                        |
| PP-PK5-5    | 550                      | 5              | 3,10          | 1                        |
| PP-PK20-2   | 250                      | 20             | 1,66          | 1                        |
| PP-PK20-3   | 350                      | 20             | 2,19          | 1                        |
| PP-PK20-4   | 450                      | 20             | 2,73          | 1                        |
| PP-PK100-4  | 274                      | 100            | 2,94          | 1                        |
| PP-PK100-6  | 474                      | 100            | 4,52          | 1                        |
| PP-PK100-8  | 674                      | 100            | 5,99          | 1                        |
| PP-PK100-10 | 874                      | 100            | 7,56          | 1                        |