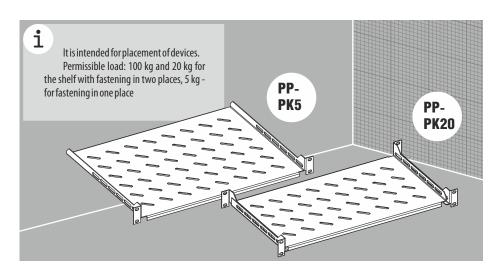

## **Shelves PP-PK**

## **Technical characteristics**

Material: sheet steel

Surface: powder-coated RAL 7035

shelf + mounting set, package **Supply includes:** 

| Order No.   | Shelfs<br>depth<br>C, mm | Loading,<br>kg | Weight,<br>kg | Packaging<br>unit, piece |
|-------------|--------------------------|----------------|---------------|--------------------------|
| PP-PK5-2    | 250                      | 5              | 1,49          | 1                        |
| PP-PK5-3    | 350                      | 5              | 2,04          | 1                        |
| PP-PK5-4    | 450                      | 5              | 2,58          | 1                        |
| PP-PK5-5    | 550                      | 5              | 3,10          | 1                        |
| PP-PK20-2   | 250                      | 20             | 1,66          | 1                        |
| PP-PK20-3   | 350                      | 20             | 2,19          | 1                        |
| PP-PK20-4   | 450                      | 20             | 2,73          | 1                        |
| PP-PK100-4  | 274                      | 100            | 2,94          | 1                        |
| PP-PK100-6  | 474                      | 100            | 4,52          | 1                        |
| PP-PK100-8  | 674                      | 100            | 5,99          | 1                        |
| PP-PK100-10 | 874                      | 100            | 7,56          | 1                        |