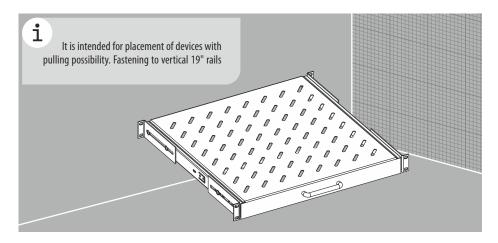

## **Shelves PV-PK**

## **Technical characteristics**

Material: sheet steel

Surface: powder-coated RAL 7035 shelf + mounting set, package Supply includes:

| Order No. | Shelfs<br>depth<br>C, mm | Loading,<br>kg | Weight,<br>kg | Packaging<br>unit, piece |
|-----------|--------------------------|----------------|---------------|--------------------------|
| PV-PK30-4 | 450                      | 30             | 5,32          | 1                        |
| PV-PK30-6 | 650                      | 30             | 6,77          | 1                        |