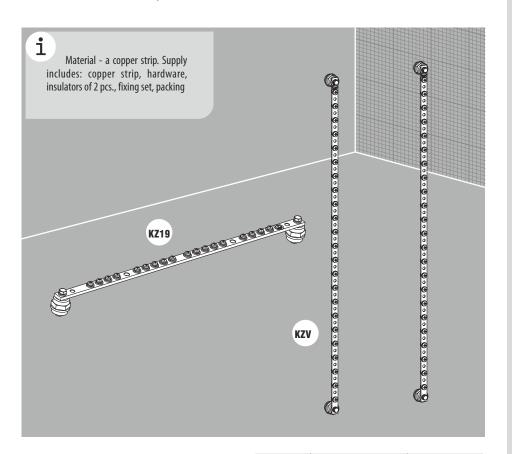

## **Grounding KZ19, KZV**

| Order No. | Number<br>(connection) | Packaging<br>Unit, piece |
|-----------|------------------------|--------------------------|
| KZ19      | 18                     | 1                        |
| KZV       | 90                     | 2                        |