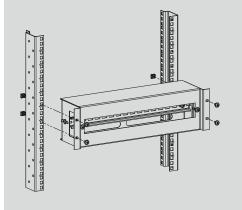

## **Technical characteristics**

Material: stee

Surface: powder-coated RAL 7035
Supply includes: distribution box, DIN rail +

installation kit, packaging

| Montage-<br>Height, HE | Number<br>(modules) | Packaging<br>Unit, piece |
|------------------------|---------------------|--------------------------|
| 3                      | 18                  | 1                        |
|                        | ,                   | Height, HE (modules)     |