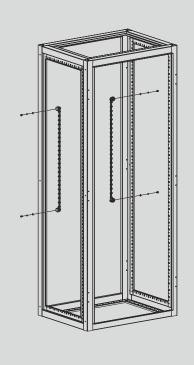

## **Grounding KZ19, KZV**

| Order No. | Number<br>(connection) | Packaging<br>Unit, piece |
|-----------|------------------------|--------------------------|
| KZ19      | 18                     | 1                        |
| KZV       | 90                     | 2                        |