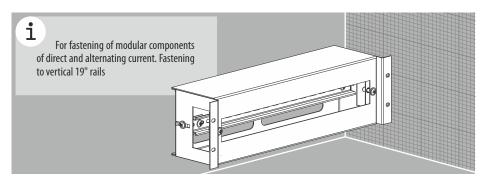

## **Technical characteristics**

Material: stee

Surface: powder-coated RAL 7035
Supply includes: distribution box, DIN rail +

installation kit, packaging

| Montage-<br>Height, HE | Number<br>(modules) | Packaging<br>Unit, piece |
|------------------------|---------------------|--------------------------|
| 3                      | 18                  | 1                        |
|                        | ,                   | Height, HE (modules)     |